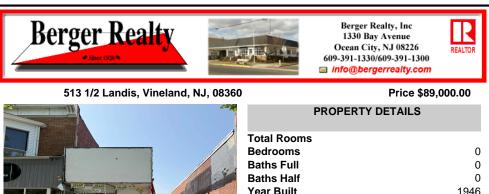

513 1/2 Landis, Vineland, NJ, 08360

|             | PROPERTY DETAILS    |  |
|-------------|---------------------|--|
|             | Total Rooms         |  |
|             | Bedrooms 0          |  |
|             | Baths Full 0        |  |
|             | Baths Half 0        |  |
| SWOOD SWOOD | Year Built 1946     |  |
|             | Туре                |  |
|             | Block Number 4001   |  |
|             | Listing # 597023    |  |
|             | <b>Taxes</b> 980.00 |  |
|             |                     |  |