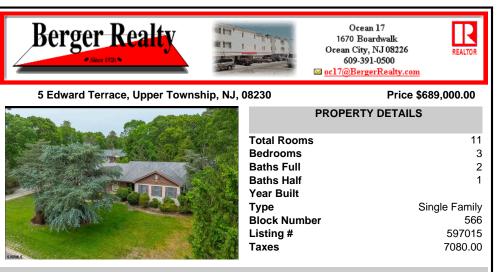

1670 Boardwalk. Ocean Citv

Email to: tde@bergerrealty.com

Call: 609-425-0992

**Berger Realty** Ocean 17 1670 Boardwalk Ocean City, NJ 08226 609-391-0500 🔤 <u>oc17@BergerRealty.com</u> Price \$689,000.00 5 Edward Terrace, Upper Township, NJ, 08230 **PROPERTY DETAILS Total Rooms** 11 Bedrooms 3 **Baths Full** 2 **Baths Half** 1 Year Built Single Family Type **Block Number** 566 Listing # 597015 Taxes 7080.00 COMMENTS Beautiful Sprawling Ranch with over 2300 square feet of living space! Welcome to 5 Edward ..once you enter the foyer area there is a large living room with french doors that can be used as another bedroom, large office space, den, workout room etc ...formal dining room the opposite side and at the end of the hall a kitchen with a large island great for gathering ... the ki... **PROPERTY FEATURES OutsideFeatures** ParkingGarage OtherRooms Exterior Brick Curbs Two Car Breakfast Nook