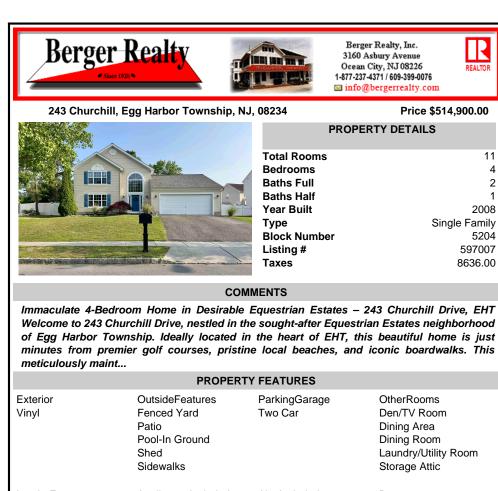

## COMMENTS

Listing #

Taxes

Immaculate 4-Bedroom Home in Desirable Equestrian Estates – 243 Churchill Drive, EHT Welcome to 243 Churchill Drive, nestled in the sought-after Equestrian Estates neighborhood of Egg Harbor Township. Ideally located in the heart of EHT, this beautiful home is just minutes from premier golf courses, pristine local beaches, and iconic boardwalks. This meticulously maint ...