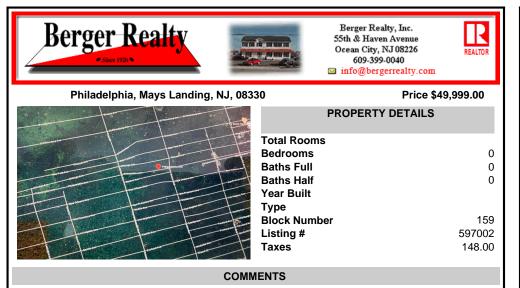

3.6 acre wooded lot in Mays Landing. The parcel is zoned RD-4. The buyer will be responsible for performing the proper due diligence....