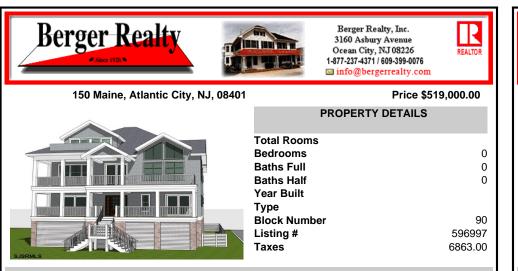

# COMMENTS

LOCATION, LOCATION, LOCATION! Rare Water Front Vacant, Buildable Lot! Come build your dream home on this Waterfront corner property in Gardner\'s Basin area overlooking the Absecon Inlet with some of the best views that the city has to offer! Great timing surrounded by tons of future development!! City offers a 5 year tax break for new constructions. Pre-approved building ...

## COMMENTS

LOCATION, LOCATION, LOCATION! Rare Water Front Vacant, Buildable Lot! Come build your dream home on this Waterfront corner property in Gardner\'s Basin area overlooking the Absecon Inlet with some of the best views that the city has to offer! Great timing surrounded by tons of future development!! City offers a 5 year tax break for new constructions. Pre-approved building ...