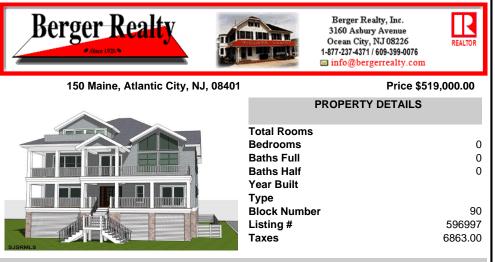

# COMMENTS

LOCATION, LOCATION, LOCATION! Rare Water Front Vacant, Buildable Lot! Come build your dream home on this Waterfront corner property in Gardner\'s Basin area overlooking the Absecon Inlet with some of the best views that the city has to offer! Great timing surrounded by tons of future development!! City offers a 5 year tax break for new constructions. Pre-approved building ...

## COMMENTS

LOCATION, LOCATION, LOCATION! Rare Water Front Vacant, Buildable Lot! Come build your dream home on this Waterfront corner property in Gardner\'s Basin area overlooking the Absecon Inlet with some of the best views that the city has to offer! Great timing surrounded by tons of future development!! City offers a 5 year tax break for new constructions. Pre-approved building ...