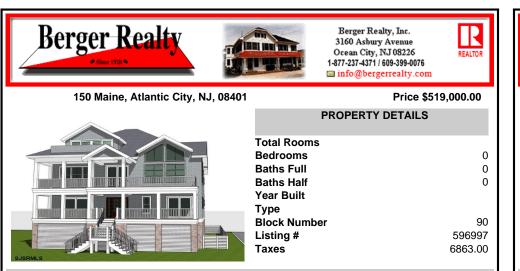

COMMENTS

LOCATION, LOCATION, LOCATION! Rare Water Front Vacant, Buildable Lot! Come build your dream home on this Waterfront corner property in Gardner\'s Basin area overlooking the Absecon Inlet with some of the best views that the city has to offer! Great timing surrounded by tons of future development!! City offers a 5 year tax break for new constructions. Preapproved building ...

## COMMENTS

LOCATION, LOCATION, LOCATION! Rare Water Front Vacant, Buildable Lot! Come build your dream home on this Waterfront corner property in Gardner\'s Basin area overlooking the Absecon Inlet with some of the best views that the city has to offer! Great timing surrounded by tons of future development!! City offers a 5 year tax break for new constructions. Preapproved building ...