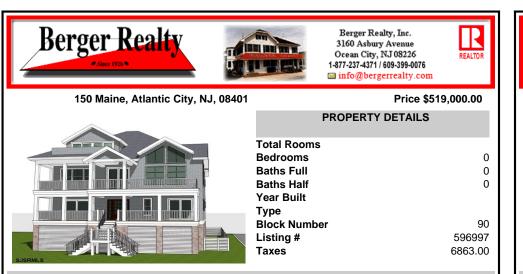

COMMENTS

LOCATION, LOCATION, LOCATION! Rare Water Front Vacant, Buildable Lot! Come build your dream home on this Waterfront corner property in Gardner\'s Basin area overlooking the Absecon Inlet with some of the best views that the city has to offer! Great timing surrounded by tons of future development!! City offers a 5 year tax break for new constructions. Preapproved building ...