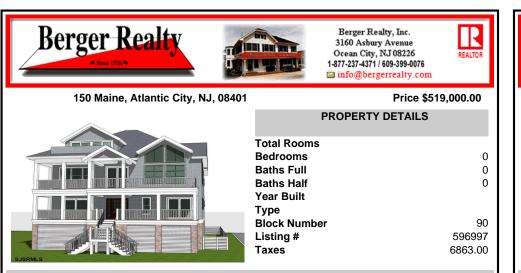

COMMENTS

LOCATION, LOCATION, LOCATION! Rare Water Front Vacant, Buildable Lot! Come build your dream home on this Waterfront corner property in Gardner\'s Basin area overlooking the Absecon Inlet with some of the best views that the city has to offer! Great timing surrounded by tons of future development!! City offers a 5 year tax break for new constructions. Preapproved building ...

## **PROPERTY FEATURES** CONTACT

Scan to see Property page.

LOCATION, LOCATION, LOCATION! Rare Water Front Vacant, Buildable Lot! Come build your dream home on this Waterfront corner property in Gardner\'s Basin area overlooking the Absecon Inlet with some of the best views that the city has to offer! Great timing surrounded by tons of future development!! City offers a 5 year tax break for new constructions. Preapproved building ...