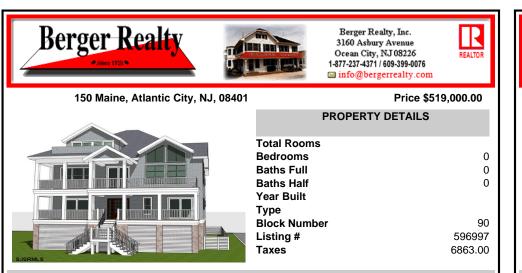

COMMENTS

LOCATION, LOCATION, LOCATION! Rare Water Front Vacant, Buildable Lot! Come build your dream home on this Waterfront corner property in Gardner\'s Basin area overlooking the Absecon Inlet with some of the best views that the city has to offer! Great timing surrounded by tons of future development!! City offers a 5 year tax break for new constructions. Pre-approved building ...

## COMMENTS

LOCATION, LOCATION, LOCATION! Rare Water Front Vacant, Buildable Lot! Come build your dream home on this Waterfront corner property in Gardner\'s Basin area overlooking the Absecon Inlet with some of the best views that the city has to offer! Great timing surrounded by tons of future development!! City offers a 5 year tax break for new constructions. Pre-approved building ...