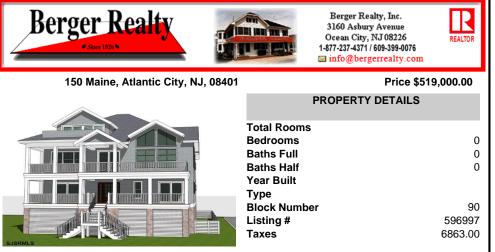

COMMENTS

LOCATION, LOCATION, LOCATION! Rare Water Front Vacant, Buildable Lot! Come build your dream home on this Waterfront corner property in Gardner\'s Basin area overlooking the Absecon Inlet with some of the best views that the city has to offer! Great timing surrounded by tons of future development!! City offers a 5 year tax break for new constructions. Pre-approved building ...

## COMMENTS

LOCATION, LOCATION, LOCATION! Rare Water Front Vacant, Buildable Lot! Come build your dream home on this Waterfront corner property in Gardner\'s Basin area overlooking the Absecon Inlet with some of the best views that the city has to offer! Great timing surrounded by tons of future development!! City offers a 5 year tax break for new constructions. Pre-approved building ...