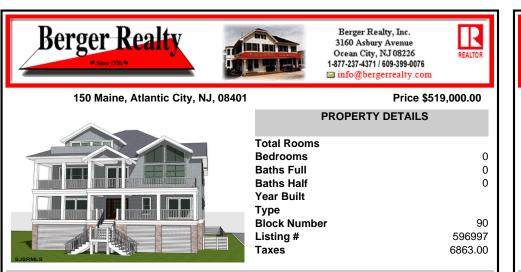

## COMMENTS

LOCATION, LOCATION, LOCATION! Rare Water Front Vacant, Buildable Lot! Come build your dream home on this Waterfront corner property in Gardner\'s Basin area overlooking the Absecon Inlet with some of the best views that the city has to offer! Great timing surrounded by tons of future development!! City offers a 5 year tax break for new constructions. Preapproved building ...