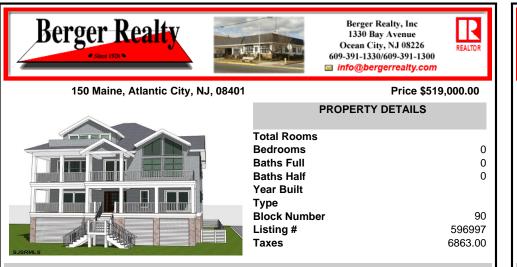

COMMENTS

LOCATION, LOCATION, LOCATION! Rare Water Front Vacant, Buildable Lot! Come build your dream home on this Waterfront corner property in Gardner\'s Basin area overlooking the Absecon Inlet with some of the best views that the city has to offer! Great timing surrounded by tons of future development!! City offers a 5 year tax break for new constructions. Pre-approved building ...