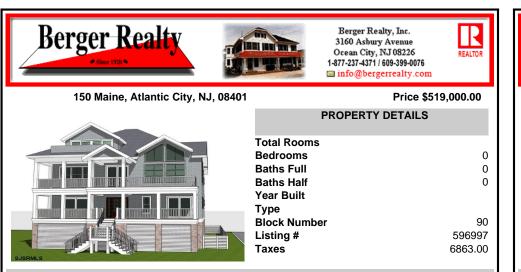

COMMENTS

LOCATION, LOCATION, LOCATION! Rare Water Front Vacant, Buildable Lot! Come build your dream home on this Waterfront corner property in Gardner\'s Basin area overlooking the Absecon Inlet with some of the best views that the city has to offer! Great timing surrounded by tons of future development!! City offers a 5 year tax break for new constructions. Pre-approved building ...

## PROPERTY FEATURES

Scan to see Property page.



Ask for J.K. Hepner, III Berger Realty Inc 3160 Asbury Avenue, Ocean City Call: 609-457-9457 Email to: jkh@bergerrealty.com





COMMENTS

LOCATION, LOCATION, LOCATION! Rare Water Front Vacant, Buildable Lot! Come build your dream home on this Waterfront corner property in Gardner\'s Basin area overlooking the Absecon Inlet with some of the best views th