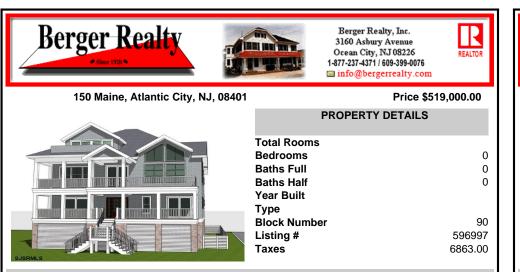

COMMENTS

LOCATION, LOCATION, LOCATION! Rare Water Front Vacant, Buildable Lot! Come build your dream home on this Waterfront corner property in Gardner\'s Basin area overlooking the Absecon Inlet with some of the best views that the city has to offer! Great timing surrounded by tons of future development!! City offers a 5 year tax break for new constructions. Preapproved building ...