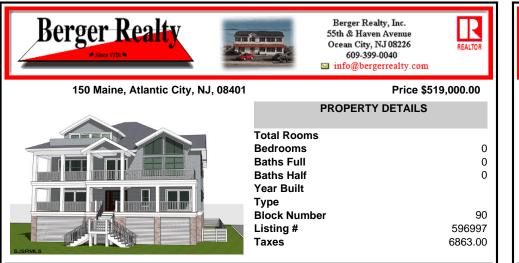

## COMMENTS

LOCATION, LOCATION, LOCATION! Rare Water Front Vacant, Buildable Lot! Come build your dream home on this Waterfront corner property in Gardner\'s Basin area overlooking the Absecon Inlet with some of the best views that the city has to offer! Great timing surrounded by tons of future development!! City offers a 5 year tax break for new constructions. Preapproved building ...