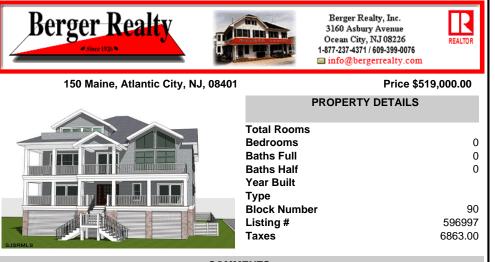

LOCATION, LOCATION, LOCATION! Rare Water Front Vacant, Buildable Lot! Come build your dream home on this Waterfront corner property in Gardner\'s Basin area overlooking the Absecon Inlet with some of the best views that the city has to offer! Great timing surrounded by tons of future development!! City offers a 5 year tax break for new constructions. Pre-approved building ...