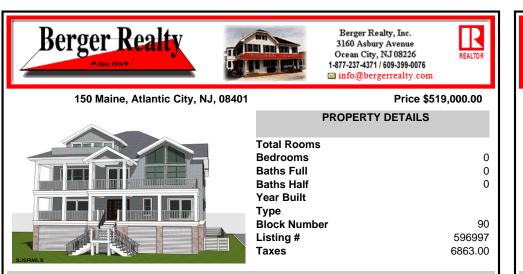

COMMENTS

LOCATION, LOCATION, LOCATION! Rare Water Front Vacant, Buildable Lot! Come build your dream home on this Waterfront corner property in Gardner\'s Basin area overlooking the Absecon Inlet with some of the best views that the city has to offer! Great timing surrounded by tons of future development!! City offers a 5 year tax break for new constructions. Pre-approved building ...