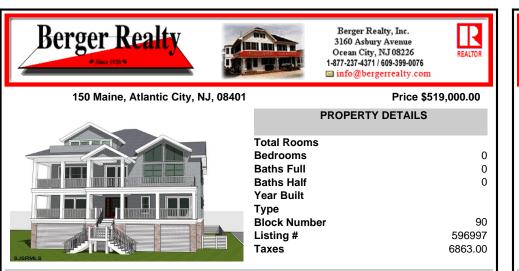

COMMENTS

LOCATION, LOCATION, LOCATION! Rare Water Front Vacant, Buildable Lot! Come build your dream home on this Waterfront corner property in Gardner\'s Basin area overlooking the Absecon Inlet with some of the best views that the city has to offer! Great timing surrounded by tons of future development!! City offers a 5 year tax break for new constructions. Pre-approved building ...