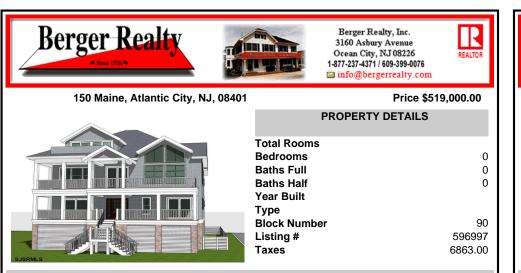

COMMENTS

LOCATION, LOCATION, LOCATION! Rare Water Front Vacant, Buildable Lot! Come build your dream home on this Waterfront corner property in Gardner\'s Basin area overlooking the Absecon Inlet with some of the best views that the city has to offer! Great timing surrounded by tons of future development!! City offers a 5 year tax break for new constructions. Pre-approved building ...