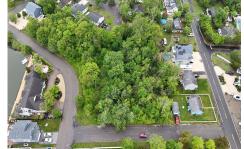

## 2 Anchor, Waretown, NJ, 08758

# Price \$49,000.00 PROPERTY DETAILS

| Total Rooms  |        |
|--------------|--------|
| Bedrooms     | 0      |
| Baths Full   | 0      |
| Baths Half   | 0      |
| Year Built   |        |
| Туре         |        |
| Block Number | 101    |
| Listing #    | 596994 |
| Taxes        | 453.00 |