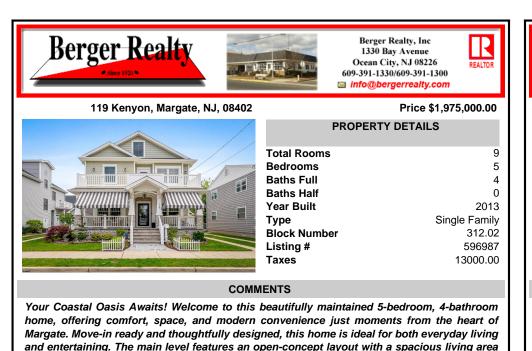

119 Kenyon, Margate, NJ, 08402

## Price \$1,975,000.00

REALTO

| Total F |
|---------|
| Bedro   |
| Baths   |
| Baths   |
| Year B  |
| Туре    |
| Block   |
| Listing |
| Taxes   |

| Total Rooms  | 9             |
|--------------|---------------|
| Bedrooms     | 5             |
| Baths Full   | 4             |
| Baths Half   | 0             |
| rear Built   | 2013          |
| Гуре         | Single Family |
| Block Number | 312.02        |
| _isting #    | 596987        |
| Taxes        | 13000.00      |
|              |               |

**PROPERTY DETAILS** 

## COMMENTS

Your Coastal Oasis Awaits! Welcome to this beautifully maintained 5-bedroom, 4-bathroom home, offering comfort, space, and modern convenience just moments from the heart of Margate. Move-in ready and thoughtfully designed, this home is ideal for both everyday living and entertaining. The main level features an open-concept layout with a spacious living area and a large din...