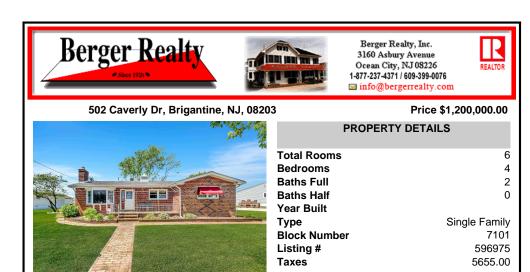

## 502 Caverly Dr, Brigantine, NJ, 08203

## Price \$1,200,000.00

| All a March 1                                                                                                   | PROPERTY DETAILS         |          |
|-----------------------------------------------------------------------------------------------------------------|--------------------------|----------|
|                                                                                                                 | Total Rooms              | 6        |
|                                                                                                                 | Bedrooms<br>Baths Full   | 4        |
|                                                                                                                 | Baths Full<br>Baths Half | 2<br>0   |
|                                                                                                                 | Year Built               | Ŭ        |
|                                                                                                                 | Type Single              | e Family |
|                                                                                                                 | Block Number             | 7101     |
|                                                                                                                 | Listing #                | 596975   |
| (王)<br>(王)                                                                                                      | Taxes                    | 5655.00  |
| Lands and the second |                          |          |