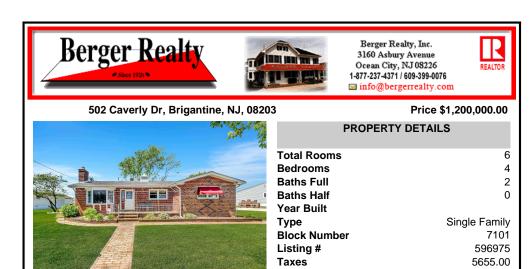

## 502 Caverly Dr, Brigantine, NJ, 08203

## Price \$1,200,000.00

| Alta Martin | PROPERTY DETAILS |               |
|-------------|------------------|---------------|
|             | Total Rooms      | 6             |
|             | Bedrooms         | 4             |
|             | Baths Full       | 2             |
|             | Baths Half       | 0             |
|             | Year Built       |               |
|             | Туре             | Single Family |
|             | Block Number     | 7101          |
|             | Listing #        | 596975        |
|             | Taxes            | 5655.00       |
| trans a     |                  |               |