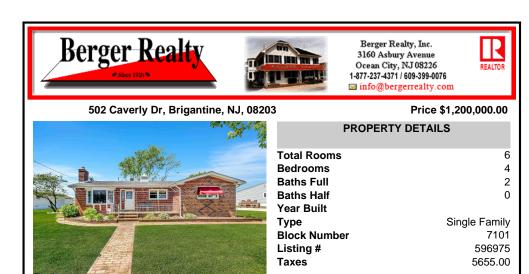

| Million Million                                  |              |               |
|--------------------------------------------------|--------------|---------------|
|                                                  | Total Rooms  | 6             |
|                                                  | Bedrooms     | 4             |
|                                                  | Baths Full   | 2             |
|                                                  | Baths Half   | 0             |
|                                                  | Year Built   |               |
|                                                  | Туре         | Single Family |
| Carlos Andreas and a second                      | Block Number | 7101          |
|                                                  | Listing #    | 596975        |
| ET ALLER AND | Taxes        | 5655.00       |
|                                                  |              |               |