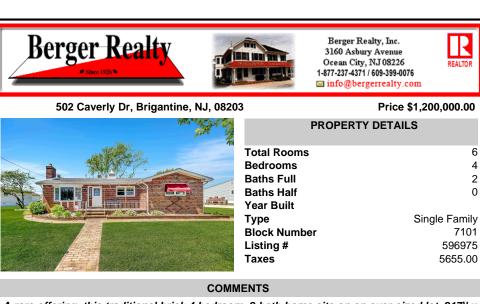

## COMMENTS

A rare offering, this traditional brick 4 bedroom, 2 bath home sits on an over-sized lot, 217\' x 100\' irr. and has been owned by the same family since it was built. This property can be advantageous for buyers seeking extra space or considering expansion. The lot size has a lot of potential for development and has the square footage for possible subdivision upon planning...

Web: www.bergerrealty.com

A rare offering, this traditional brick 4 bedroom, 2 bath home sits on an over-sized lot, 217\' x 100\' irr. and has been owned by the same family since it was built. This property can be advantageous for buyers seeking extra space or considering expansion. The lot size has a lot of potential for development and has the square footage for possible subdivision upon planning...