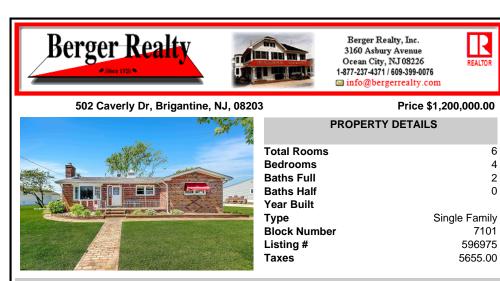

## COMMENTS

A rare offering, this traditional brick 4 bedroom, 2 bath home sits on an over-sized lot, 217\' x 100\' irr. and has been owned by the same family since it was built. This property can be advantageous for buyers seeking extra space or considering expansion. The lot size has a lot of potential for development and has the square footage for possible subdivision upon planning...

Web: www.bergerrealty.com

A rare offering, this traditional brick 4 bedroom, 2 bath home sits on an over-sized lot, 217\' x 100\' irr. and has been owned by the same family since it was built. This property can be advantageous for buyers seeking extra space or considering expansion. The lot size has a lot of potential for development and has the square footage for possible subdivision upon planning...