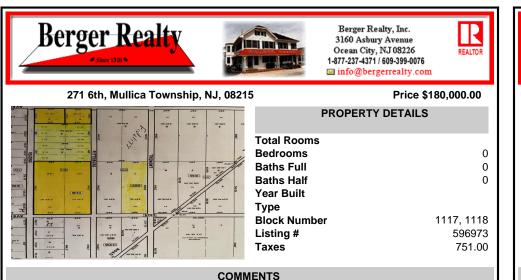

This beautiful, wooded area has five lots on 25 acres of land. Located in Egg Harbor City. Blocks 1117 - Lot 1.01 and 1118.- 1.02, 3,4 and 5. Buyers are encouraged to perform their own due diligence. Call to make an offer soon ....