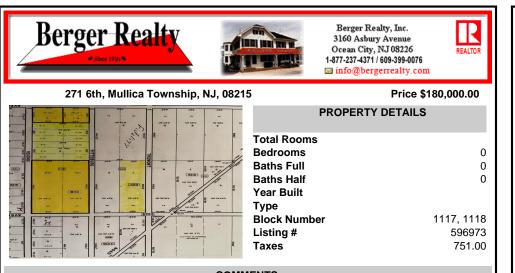

COMMENTS

This beautiful, wooded area has five lots on 25 acres of land. Located in Egg Harbor City. Blocks 1117 - Lot 1.01 and 1118.- 1.02, 3,4 and 5. Buyers are encouraged to perform their own due diligence. Call to make an offer soon ....