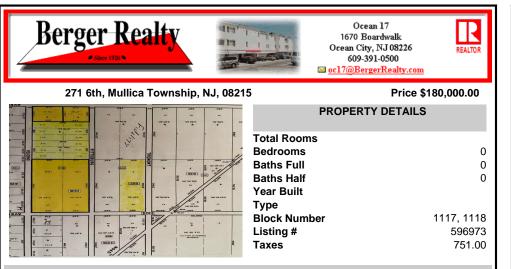

COMMENTS

This beautiful, wooded area has five lots on 25 acres of land. Located in Egg Harbor City. Blocks 1117 - Lot 1.01 and 1118.- 1.02, 3,4 and 5. Buyers are encouraged to perform their own due diligence. Call to make an offer soon ....