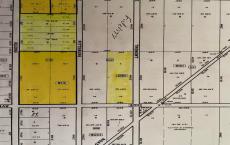

## **COMMENTS**

This beautiful, wooded area has five lots on 25 acres of land. Located in Egg Harbor City. Blocks 1117 - Lot 1.01 and 1118.- 1.02, 3,4 and 5. Buyers are encouraged to perform their own due diligence. Call to make an offer soon....

# COMMENTS

This beautiful, wooded area has five lots on 25 acres of land. Located in Egg Harbor City. Blocks 1117 - Lot 1.01 and 1118.- 1.02, 3,4 and 5. Buyers are encouraged to perform their own due diligence. Call to make an offer soon....