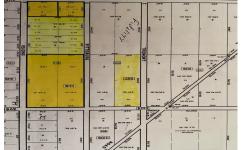

## **COMMENTS**

This beautiful, wooded area has five lots on 25 acres of land. Located in Egg Harbor City. Blocks 1117 - Lot 1.01 and 1118.- 1.02, 3,4 and 5. Buyers are encouraged to perform their own due diligence. Call to make an offer soon....

# COMMENTS

This beautiful, wooded area has five lots on 25 acres of land. Located in Egg Harbor City. Blocks 1117 - Lot 1.01 and 1118.- 1.02, 3,4 and 5. Buyers are encouraged to perform their own due diligence. Call to make an offer soon....