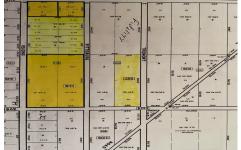

## **COMMENTS**

This beautiful, wooded area has five lots on 25 acres of land. Located in Egg Harbor City. Blocks 1117 - Lot 1.01 and 1118.- 1.02, 3,4 and 5. Buyers are encouraged to perform their own due diligence. Call to make an offer soon....

## COMMENTS

This beautiful, wooded area has five lots on 25 acres of land. Located in Egg Harbor City. Blocks 1117 - Lot 1.01 and 1118.- 1.02, 3,4 and 5. Buyers are encouraged to perform their own due diligence. Call to make an offer soon....