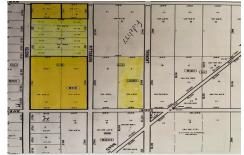

## **COMMENTS**

This beautiful, wooded area has five lots on 25 acres of land. Located in Egg Harbor City. Blocks 1117 - Lot 1.01 and 1118.- 1.02, 3,4 and 5. Buyers are encouraged to perform their own due diligence. Call to make an offer soon....

## COMMENTS

This beautiful, wooded area has five lots on 25 acres of land. Located in Egg Harbor City. Blocks 1117 - Lot 1.01 and 1118.- 1.02, 3,4 and 5. Buyers are encouraged to perform their own due diligence. Call to make an offer soon....