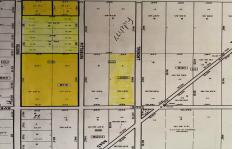

# **COMMENTS**

This beautiful, wooded area has five lots on 25 acres of land. Located in Egg Harbor City. Blocks 1117 - Lot 1.01 and 1118.- 1.02, 3,4 and 5. Buyers are encouraged to perform their own due diligence. Call to make an offer soon....

# COMMENTS

This beautiful, wooded area has five lots on 25 acres of land. Located in Egg Harbor City. Blocks 1117 - Lot 1.01 and 1118.- 1.02, 3,4 and 5. Buyers are encouraged to perform their own due diligence. Call to make an offer soon....