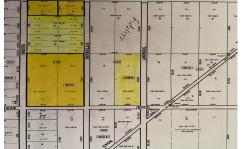

# **COMMENTS**

This beautiful, wooded area has five lots on 25 acres of land. Located in Egg Harbor City. Blocks 1117 - Lot 1.01 and 1118.- 1.02, 3,4 and 5. Buyers are encouraged to perform their own due diligence. Call to make an offer soon....

# COMMENTS

This beautiful, wooded area has five lots on 25 acres of land. Located in Egg Harbor City. Blocks 1117 - Lot 1.01 and 1118.- 1.02, 3,4 and 5. Buyers are encouraged to perform their own due diligence. Call to make an offer soon....