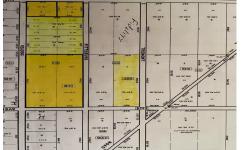

## **COMMENTS**

This beautiful, wooded area has five lots on 25 acres of land. Located in Egg Harbor City. Blocks 1117 - Lot 1.01 and 1118.- 1.02, 3,4 and 5. Buyers are encouraged to perform their own due diligence. Call to make an offer soon....