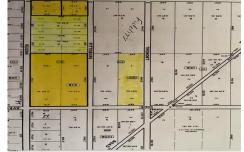

## **COMMENTS**

This beautiful, wooded area has five lots on 25 acres of land. Located in Egg Harbor City. Blocks 1117 - Lot 1.01 and 1118.- 1.02, 3,4 and 5. Buyers are encouraged to perform their own due diligence. Call to make an offer soon....