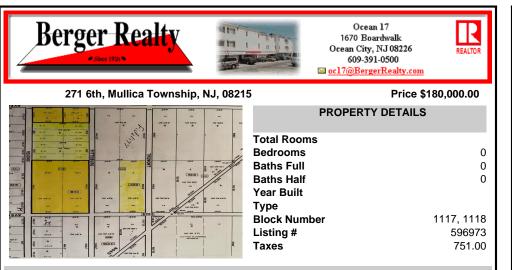

COMMENTS

This beautiful, wooded area has five lots on 25 acres of land. Located in Egg Harbor City. Blocks 1117 - Lot 1.01 and 1118.- 1.02, 3,4 and 5. Buyers are encouraged to perform their own due diligence. Call to make an offer soon ....