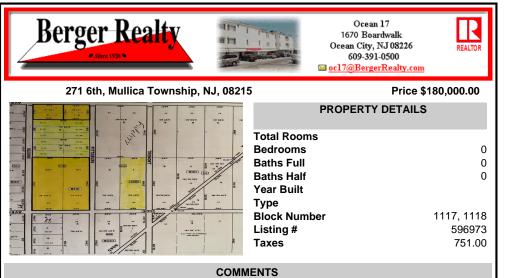

## CONTACT

Scan to see Property page.

Ask for Peter Harp Berger Realty Inc 1670 Boardwalk, Ocean City Call: 609-827-9399 Email to: pph@bergerrealty.com

This beautiful, wooded area has five lots on 25 acres of land. Located in Egg Harbor City. Blocks 1117 - Lot 1.01 and 1118.- 1.02, 3,4 and 5. Buyers are encouraged to perform their own due diligence. Call to make an offer soon ....