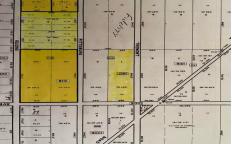

## **COMMENTS**

This beautiful, wooded area has five lots on 25 acres of land. Located in Egg Harbor City. Blocks 1117 - Lot 1.01 and 1118.- 1.02, 3,4 and 5. Buyers are encouraged to perform their own due diligence. Call to make an offer soon....

# COMMENTS

This beautiful, wooded area has five lots on 25 acres of land. Located in Egg Harbor City. Blocks 1117 - Lot 1.01 and 1118.- 1.02, 3,4 and 5. Buyers are encouraged to perform their own due diligence. Call to make an offer soon....