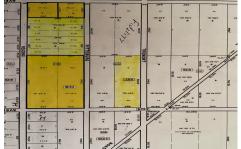

## **COMMENTS**

This beautiful, wooded area has five lots on 25 acres of land. Located in Egg Harbor City. Blocks 1117 - Lot 1.01 and 1118.- 1.02, 3,4 and 5. Buyers are encouraged to perform their own due diligence. Call to make an offer soon....

# COMMENTS

This beautiful, wooded area has five lots on 25 acres of land. Located in Egg Harbor City. Blocks 1117 - Lot 1.01 and 1118.- 1.02, 3,4 and 5. Buyers are encouraged to perform their own due diligence. Call to make an offer soon....