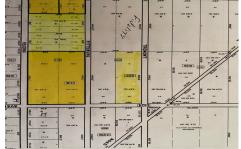

## **COMMENTS**

This beautiful, wooded area has five lots on 25 acres of land. Located in Egg Harbor City. Blocks 1117 - Lot 1.01 and 1118.- 1.02, 3,4 and 5. Buyers are encouraged to perform their own due diligence. Call to make an offer soon....

# **COMMENTS**

This beautiful, wooded area has five lots on 25 acres of land. Located in Egg Harbor City. Blocks 1117 - Lot 1.01 and 1118.- 1.02, 3,4 and 5. Buyers are encouraged to perform their own due diligence. Call to make an offer soon....