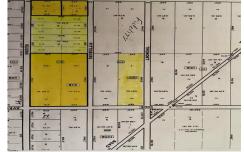

## **COMMENTS**

This beautiful, wooded area has five lots on 25 acres of land. Located in Egg Harbor City. Blocks 1117 - Lot 1.01 and 1118.- 1.02, 3,4 and 5. Buyers are encouraged to perform their own due diligence. Call to make an offer soon....

# **COMMENTS**

This beautiful, wooded area has five lots on 25 acres of land. Located in Egg Harbor City. Blocks 1117 - Lot 1.01 and 1118.- 1.02, 3,4 and 5. Buyers are encouraged to perform their own due diligence. Call to make an offer soon....