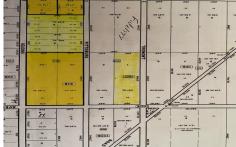

## **COMMENTS**

This beautiful, wooded area has five lots on 25 acres of land. Located in Egg Harbor City. Blocks 1117 - Lot 1.01 and 1118.- 1.02, 3,4 and 5. Buyers are encouraged to perform their own due diligence. Call to make an offer soon....

# **COMMENTS**

This beautiful, wooded area has five lots on 25 acres of land. Located in Egg Harbor City. Blocks 1117 - Lot 1.01 and 1118.- 1.02, 3,4 and 5. Buyers are encouraged to perform their own due diligence. Call to make an offer soon....