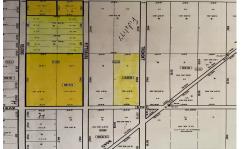

## **COMMENTS**

This beautiful, wooded area has five lots on 25 acres of land. Located in Egg Harbor City. Blocks 1117 - Lot 1.01 and 1118.- 1.02, 3,4 and 5. Buyers are encouraged to perform their own due diligence. Call to make an offer soon....

# **COMMENTS**

This beautiful, wooded area has five lots on 25 acres of land. Located in Egg Harbor City. Blocks 1117 - Lot 1.01 and 1118.- 1.02, 3,4 and 5. Buyers are encouraged to perform their own due diligence. Call to make an offer soon....