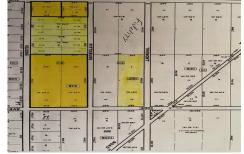

### **COMMENTS**

This beautiful, wooded area has five lots on 25 acres of land. Located in Egg Harbor City. Blocks 1117 - Lot 1.01 and 1118.- 1.02, 3,4 and 5. Buyers are encouraged to perform their own due diligence. Call to make an offer soon....

## COMMENTS

This beautiful, wooded area has five lots on 25 acres of land. Located in Egg Harbor City. Blocks 1117 - Lot 1.01 and 1118.- 1.02, 3,4 and 5. Buyers are encouraged to perform their own due diligence. Call to make an offer soon....