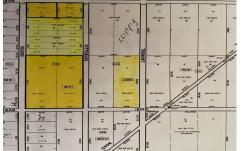

### **COMMENTS**

This beautiful, wooded area has five lots on 25 acres of land. Located in Egg Harbor City. Blocks 1117 - Lot 1.01 and 1118.- 1.02, 3,4 and 5. Buyers are encouraged to perform their own due diligence. Call to make an offer soon....

## COMMENTS

This beautiful, wooded area has five lots on 25 acres of land. Located in Egg Harbor City. Blocks 1117 - Lot 1.01 and 1118.- 1.02, 3,4 and 5. Buyers are encouraged to perform their own due diligence. Call to make an offer soon....