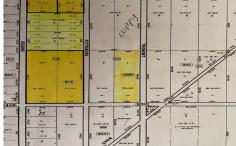

#### **COMMENTS**

This beautiful, wooded area has five lots on 25 acres of land. Located in Egg Harbor City. Blocks 1117 - Lot 1.01 and 1118.- 1.02, 3,4 and 5. Buyers are encouraged to perform their own due diligence. Call to make an offer soon....

# **COMMENTS**

This beautiful, wooded area has five lots on 25 acres of land. Located in Egg Harbor City. Blocks 1117 - Lot 1.01 and 1118.- 1.02, 3,4 and 5. Buyers are encouraged to perform their own due diligence. Call to make an offer soon....