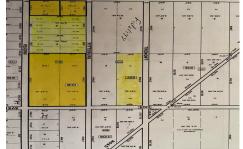

#### **COMMENTS**

This beautiful, wooded area has five lots on 25 acres of land. Located in Egg Harbor City. Blocks 1117 - Lot 1.01 and 1118.- 1.02, 3,4 and 5. Buyers are encouraged to perform their own due diligence. Call to make an offer soon....

# **COMMENTS**

This beautiful, wooded area has five lots on 25 acres of land. Located in Egg Harbor City. Blocks 1117 - Lot 1.01 and 1118.- 1.02, 3,4 and 5. Buyers are encouraged to perform their own due diligence. Call to make an offer soon....