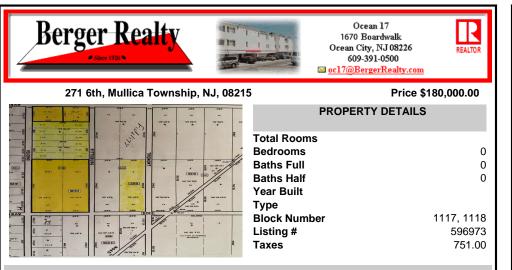

COMMENTS

This beautiful, wooded area has five lots on 25 acres of land. Located in Egg Harbor City. Blocks 1117 - Lot 1.01 and 1118.- 1.02, 3,4 and 5. Buyers are encouraged to perform their own due diligence. Call to make an offer soon ....