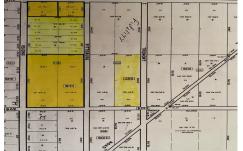

#### **COMMENTS**

This beautiful, wooded area has five lots on 25 acres of land. Located in Egg Harbor City. Blocks 1117 - Lot 1.01 and 1118.- 1.02, 3,4 and 5. Buyers are encouraged to perform their own due diligence. Call to make an offer soon....

# COMMENTS

This beautiful, wooded area has five lots on 25 acres of land. Located in Egg Harbor City. Blocks 1117 - Lot 1.01 and 1118.- 1.02, 3,4 and 5. Buyers are encouraged to perform their own due diligence. Call to make an offer soon....