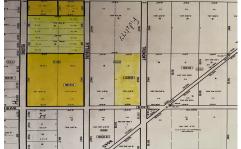

### **COMMENTS**

This beautiful, wooded area has five lots on 25 acres of land. Located in Egg Harbor City. Blocks 1117 - Lot 1.01 and 1118.- 1.02, 3,4 and 5. Buyers are encouraged to perform their own due diligence. Call to make an offer soon....

# COMMENTS

This beautiful, wooded area has five lots on 25 acres of land. Located in Egg Harbor City. Blocks 1117 - Lot 1.01 and 1118.- 1.02, 3,4 and 5. Buyers are encouraged to perform their own due diligence. Call to make an offer soon....