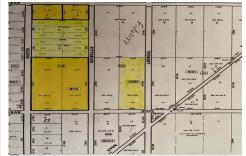

### **COMMENTS**

This beautiful, wooded area has five lots on 25 acres of land. Located in Egg Harbor City. Blocks 1117 - Lot 1.01 and 1118.- 1.02, 3,4 and 5. Buyers are encouraged to perform their own due diligence. Call to make an offer soon....

# COMMENTS

This beautiful, wooded area has five lots on 25 acres of land. Located in Egg Harbor City. Blocks 1117 - Lot 1.01 and 1118.- 1.02, 3,4 and 5. Buyers are encouraged to perform their own due diligence. Call to make an offer soon....