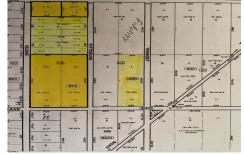

#### **COMMENTS**

This beautiful, wooded area has five lots on 25 acres of land. Located in Egg Harbor City. Blocks 1117 - Lot 1.01 and 1118.- 1.02, 3,4 and 5. Buyers are encouraged to perform their own due diligence. Call to make an offer soon....

# COMMENTS

This beautiful, wooded area has five lots on 25 acres of land. Located in Egg Harbor City. Blocks 1117 - Lot 1.01 and 1118.- 1.02, 3,4 and 5. Buyers are encouraged to perform their own due diligence. Call to make an offer soon....