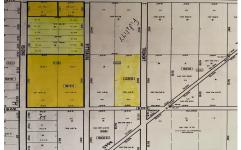

#### **COMMENTS**

This beautiful, wooded area has five lots on 25 acres of land. Located in Egg Harbor City. Blocks 1117 - Lot 1.01 and 1118.- 1.02, 3,4 and 5. Buyers are encouraged to perform their own due diligence. Call to make an offer soon....

# COMMENTS

This beautiful, wooded area has five lots on 25 acres of land. Located in Egg Harbor City. Blocks 1117 - Lot 1.01 and 1118.- 1.02, 3,4 and 5. Buyers are encouraged to perform their own due diligence. Call to make an offer soon....