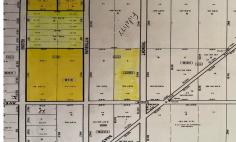

#### **COMMENTS**

This beautiful, wooded area has five lots on 25 acres of land. Located in Egg Harbor City. Blocks 1117 - Lot 1.01 and 1118.- 1.02, 3,4 and 5. Buyers are encouraged to perform their own due diligence. Call to make an offer soon....

## COMMENTS

This beautiful, wooded area has five lots on 25 acres of land. Located in Egg Harbor City. Blocks 1117 - Lot 1.01 and 1118.- 1.02, 3,4 and 5. Buyers are encouraged to perform their own due diligence. Call to make an offer soon....