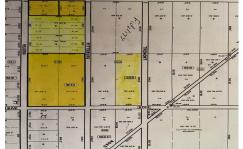

#### **COMMENTS**

This beautiful, wooded area has five lots on 25 acres of land. Located in Egg Harbor City. Blocks 1117 - Lot 1.01 and 1118.- 1.02, 3,4 and 5. Buyers are encouraged to perform their own due diligence. Call to make an offer soon....

## COMMENTS

This beautiful, wooded area has five lots on 25 acres of land. Located in Egg Harbor City. Blocks 1117 - Lot 1.01 and 1118.- 1.02, 3,4 and 5. Buyers are encouraged to perform their own due diligence. Call to make an offer soon....