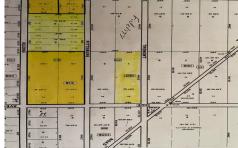

## **COMMENTS**

This beautiful, wooded area has five lots on 25 acres of land. Located in Egg Harbor City. Blocks 1117 - Lot 1.01 and 1118.- 1.02, 3,4 and 5. Buyers are encouraged to perform their own due diligence. Call to make an offer soon....

## **PROPERTY FEATURES**