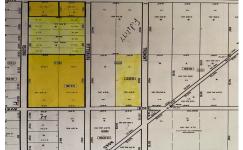

## **COMMENTS**

This beautiful, wooded area has five lots on 25 acres of land. Located in Egg Harbor City. Blocks 1117 - Lot 1.01 and 1118.- 1.02, 3,4 and 5. Buyers are encouraged to perform their own due diligence. Call to make an offer soon....

## **PROPERTY FEATURES**