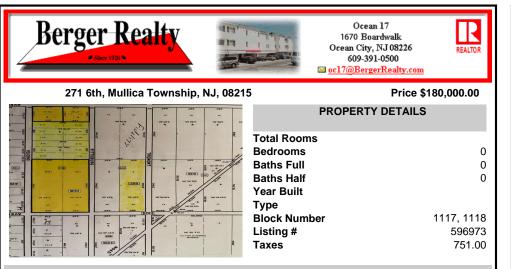

COMMENTS

This beautiful, wooded area has five lots on 25 acres of land. Located in Egg Harbor City. Blocks 1117 - Lot 1.01 and 1118.- 1.02, 3,4 and 5. Buyers are encouraged to perform their own due diligence. Call to make an offer soon....