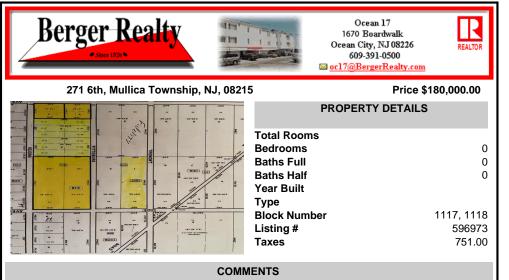

COMMENTS

This beautiful, wooded area has five lots on 25 acres of land. Located in Egg Harbor City. Blocks 1117 - Lot 1.01 and 1118.- 1.02, 3,4 and 5. Buyers are encouraged to perform their own due diligence. Call to make an offer soon....