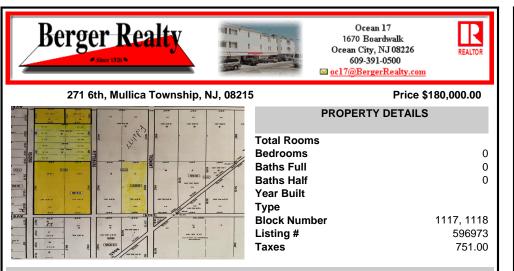

### COMMENTS

This beautiful, wooded area has five lots on 25 acres of land. Located in Egg Harbor City. Blocks 1117 - Lot 1.01 and 1118.- 1.02, 3,4 and 5. Buyers are encouraged to perform their own due diligence. Call to make an offer soon ....