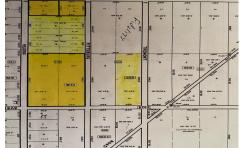

### **COMMENTS**

This beautiful, wooded area has five lots on 25 acres of land. Located in Egg Harbor City. Blocks 1117 - Lot 1.01 and 1118.- 1.02, 3,4 and 5. Buyers are encouraged to perform their own due diligence. Call to make an offer soon....

# COMMENTS

This beautiful, wooded area has five lots on 25 acres of land. Located in Egg Harbor City. Blocks 1117 - Lot 1.01 and 1118.- 1.02, 3,4 and 5. Buyers are encouraged to perform their own due diligence. Call to make an offer soon....