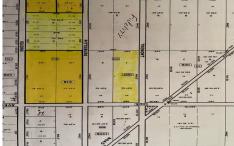

### **COMMENTS**

This beautiful, wooded area has five lots on 25 acres of land. Located in Egg Harbor City. Blocks 1117 - Lot 1.01 and 1118.- 1.02, 3,4 and 5. Buyers are encouraged to perform their own due diligence. Call to make an offer soon....

# COMMENTS

This beautiful, wooded area has five lots on 25 acres of land. Located in Egg Harbor City. Blocks 1117 - Lot 1.01 and 1118.- 1.02, 3,4 and 5. Buyers are encouraged to perform their own due diligence. Call to make an offer soon....