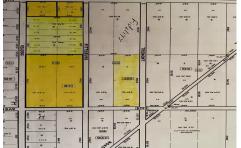

### **COMMENTS**

This beautiful, wooded area has five lots on 25 acres of land. Located in Egg Harbor City. Blocks 1117 - Lot 1.01 and 1118.- 1.02, 3,4 and 5. Buyers are encouraged to perform their own due diligence. Call to make an offer soon....

# COMMENTS

This beautiful, wooded area has five lots on 25 acres of land. Located in Egg Harbor City. Blocks 1117 - Lot 1.01 and 1118.- 1.02, 3,4 and 5. Buyers are encouraged to perform their own due diligence. Call to make an offer soon....