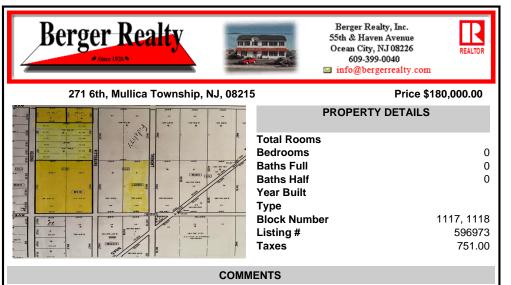

COMMENTS

This beautiful, wooded area has five lots on 25 acres of land. Located in Egg Harbor City. Blocks 1117 - Lot 1.01 and 1118.- 1.02, 3,4 and 5. Buyers are encouraged to perform their own due diligence. Call to make an offer soon ....