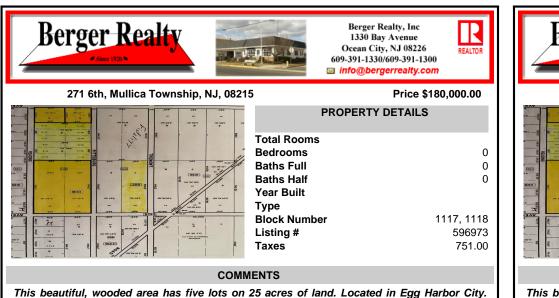

This beautiful, wooded area has five lots on 25 acres of land. Located in Egg Harbor City. Blocks 1117 - Lot 1.01 and 1118.- 1.02, 3,4 and 5. Buyers are encouraged to perform their own due diligence. Call to make an offer soon....