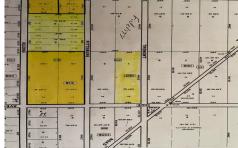

### **COMMENTS**

This beautiful, wooded area has five lots on 25 acres of land. Located in Egg Harbor City. Blocks 1117 - Lot 1.01 and 1118.- 1.02, 3,4 and 5. Buyers are encouraged to perform their own due diligence. Call to make an offer soon....

### COMMENTS

This beautiful, wooded area has five lots on 25 acres of land. Located in Egg Harbor City. Blocks 1117 - Lot 1.01 and 1118.- 1.02, 3,4 and 5. Buyers are encouraged to perform their own due diligence. Call to make an offer soon....