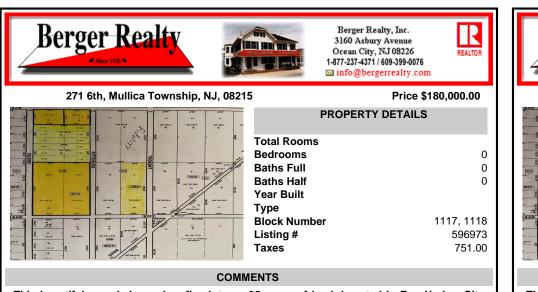

This beautiful, wooded area has five lots on 25 acres of land. Located in Egg Harbor City. Blocks 1117 - Lot 1.01 and 1118.- 1.02, 3,4 and 5. Buyers are encouraged to perform their own due diligence. Call to make an offer soon ....